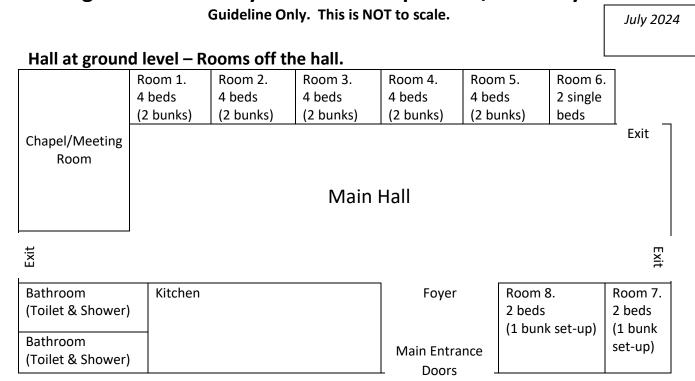

## **HOLYground Parua Bay Christian Camp - Beds/Bunk Layout**



## **Downstairs Male Dormitories** The dormitory is 9m x 10m. There are 24 beds divided into 9 bays each having 4 beds (2 bunks)

|                   |                 |                 | Exit            |
|-------------------|-----------------|-----------------|-----------------|
| Door to           | 2 beds (1 bunk) | 2 beds (1 bunk) | 2 beds (1 bunk  |
| Bathroom          | 2 beds (1 bunk) | 2 beds (1 bunk) | 2 beds (1 bunk) |
|                   |                 |                 |                 |
|                   | 2 beds (1 bunk) | 2 beds (1 bunk) | 2 beds (1 bunk) |
|                   | 2 beds (1 bunk) | 2 beds (1 bunk) | 2 beds (1 bunk) |
|                   | 2 beds (1 bunk) | 2 beds (1 bunk) | 2 beds (1 bunk) |
|                   | 2 beds (1 bunk) | 2 beds (1 bunk) | 2