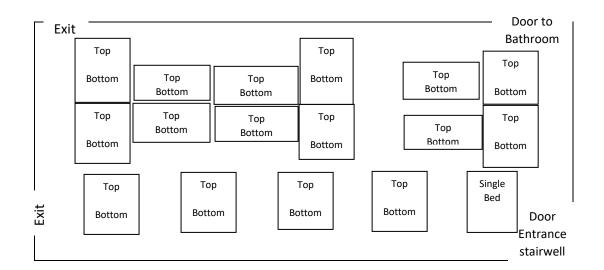

## **Downstairs Female Dormitories** The dormitory is 9m x 14m.

There are 33 beds made up of 16 bunks and 1 single bed.